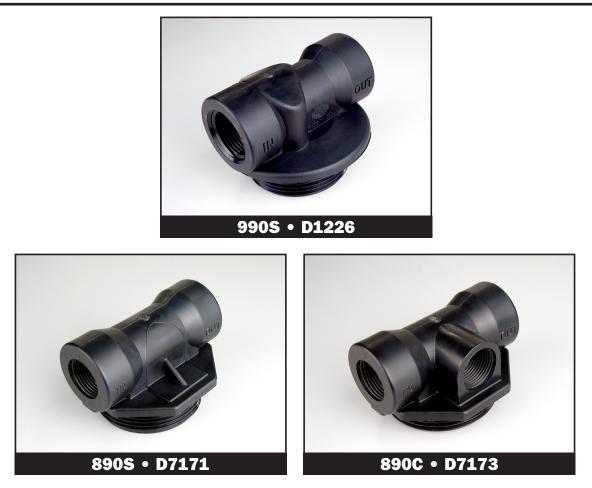

## 990S/890S/890C **Plastic Distributor Heads**

The 990S, 890S and 890C Distributor Heads are molded of rugged composite plastic. These distribution heads are designed for single in-out applications on simple filters such as sediment removal, taste, odor or pH neutralization.

These economical heads will fit onto standard 2<sup>1</sup>/<sub>2</sub>" - 8 NPSM tank openings. A tapered riser port simplifies installation of riser pipes. Inlet and outlet openings are designed for easy, straight line installation. An additional <sup>3</sup>/<sub>4</sub>" outlet is available on the 890C for water sampling or other applications. A complete line of top and bottom distributors and riser pipes is available. Consult factory for additional information.

| ORDER<br>NO. | DESCRIPTION | TANK<br>OPENING SIZE | INLET/OUTLET<br>OPENINGS | SIDE PORT<br>OPENING  | RISER PIPE<br>SIZE | O-RING SEAL  |
|--------------|-------------|----------------------|--------------------------|-----------------------|--------------------|--------------|
| D1226        | 990S        | 21/2"- 8 NPSM        | 1" FNPT                  | Not Applicable        | 1.050"             | Face Seal    |
| D7171        | 890S        | 21/2"- 8 NPSM        | <sup>3</sup> ⁄4" FNPT    | Not Applicable        | 13/16"             | Chamfer Seal |
| D7173        | 890C        | 21⁄2"- 8 NPSM        | <sup>3</sup> ⁄4" FNPT    | <sup>3</sup> ⁄4" FNPT | 13/16"             | Chamfer Seal |